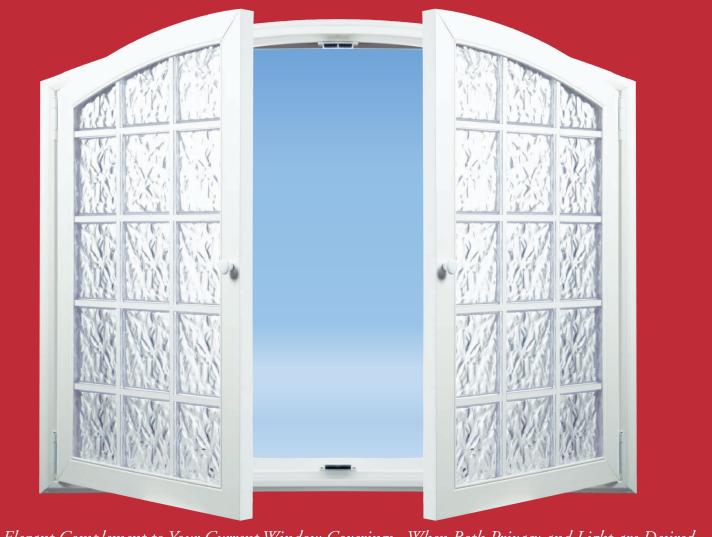

An Elegant Complement to Your Current Window Coverings...When Both Privacy and Light are Desired.

| ORIGINAL WINDOWS     | GLASS BLOCK                  | SHUTTER/BLINDS            | CORONADO BLOCK SHUTTERS <sup>™</sup> |
|----------------------|------------------------------|---------------------------|--------------------------------------|
| No privacy           | Good Privacy                 | Privacy can vary          | Privacy can vary                     |
| Permanent            | Permanent                    | Removable in 20 minutes   | Removable in 20 minutes              |
| Built-in with house  | With house or major retrofit | After market installation | After market installation            |
| Lets light in        | Lets light in                | Varied light-open/close   | Lets light in                        |
| Permits outside view | No outside view              | View may vary as desired  | View may vary as desired             |
| New construction     | Major demolition & dust      | Clean installation        | Clean installation                   |
| Ordinary look        | Luxurious look of block      | "Shutter look"            | Luxurious look of block & shutters   |
| Built-in with house  | Installs in 4 to 12 hours    | Installs in 20 minutes    | Installs like shutters in 20 minutes |
| Glare                | Reduces Glare                | Reduces glare (closed)    | Reduces glare (closed)               |
| UV fading            | Reduces UV                   | Reduces UV (closed)       | Reduces UV (closed)                  |
| Brightness/Glare     | Mutes brightness/glare       | Darkens room (closed)     | Mutes brightness (closed)            |