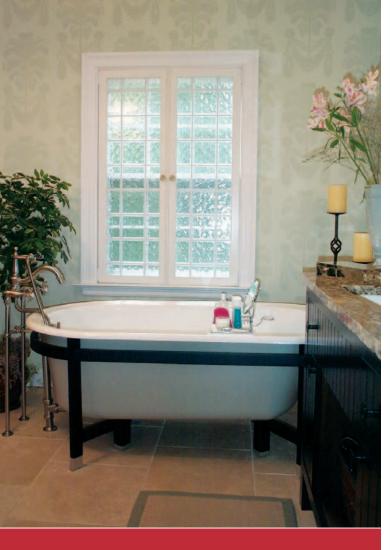

Coronado Block Shutters, an exciting design advancement from US Block Windows, offers interior shutters which install right over existing windows. Our window coverings have all the benefits of both shutters and block windows and will completely alter the look and feel of your room.

## **BENEFITS**

- Allows flow-through of light with added privacy
- Measures and installs like plantation shutters over existing window opening
- Ideal for any wet/humid environment
- Neither frame, nor blocks will warp, chip, yellow or mold.
- 40% more energy efficient than glass block great insulator!
- UV inhibitors built into the blocks to protect tile and fabrics
- Manufacturing time is only 10-15 business days