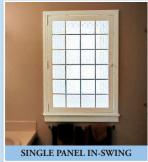

Coronado Block Shutters, an exciting design advancement from US Block Windows, offers interior shutters which install right over existing windows. Our window coverings have all the benefits of both shutters and block windows and will completely alter the look and feel of your room.

#### STANDARD FRAMES



### **BLOCK PATTERNS**



Clear Wave

re Glacier Wave



3000 Johnson Avenue, Pensacola, FL 32514 coronadoblockshutters.com



A US Block Windows Company Phone: 888.256.2599 · 850.473.0555 · Fax: 850.473.8040

# **Product Guide**



CORONADOBLOCKSHUTTERS.COM





We've
Got You
Covered.

### **AVAILABILITY**













## **BENEFITS**

- Allows flow-through of light with added privacy
- Measures and installs like plantation shutters over existing window opening
- Ideal for any wet/humid environment
- Neither frame, nor blocks will warp, chip, yellow or mold.
- 40% more energy efficient than glass block great insulator!
- UV inhibitors built into the blocks to protect tile and fabrics
- Manufacturing time is only 10-15 business days



An Elegant Complement to Your Current Window Coverings...When Both Privacy and Light are Desired.

| ORIGINAL WINDOWS     | GLASS BLOCK                  | SHUTTER/BLINDS            | CORONADO BLOCK SHUTTERS <sup>™</sup> |
|----------------------|------------------------------|---------------------------|--------------------------------------|
| No privacy