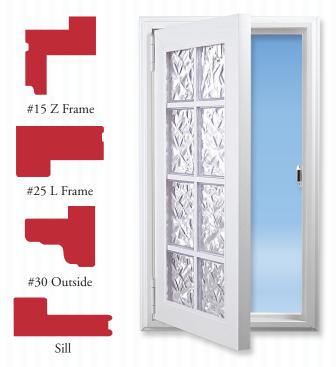

Coronado Block Shutters, an exciting design advancement from US Block Windows, offers interior shutters which install right over existing windows. Our window coverings have all the benefits of both shutters and block windows and will completely alter the look and feel of your room.

#### STANDARD FRAMES



### **BLOCK PATTERNS**



Clear Wave

re Glacier Wave



3000 Johnson Avenue, Pensacola, FL 32514 coronadoblockshutters.com



A US Block Windows Company Phone: 888.256.2599 · 850.473.0555 · Fax: 850.473.8040

# **Product Guide**



CORONADOBLOCKSHUTTERS.COM





We've
Got You
Covered.

### **AVAILABILITY**













## **BENEFITS**

- Allows flow-through of light with added privacy
- Measures and installs like plantation shutters over existing window opening
- Ideal for any wet/humid environment
- Neither frame, nor blocks will warp, chip, yellow or mold.
- 40% more energy efficient than glass block great insulator!
- UV inhibitors built into the blocks to protect tile and fabrics
- Manufacturing time is only 10-15 business days



An Elegant Complement to Your Current Window Coverin