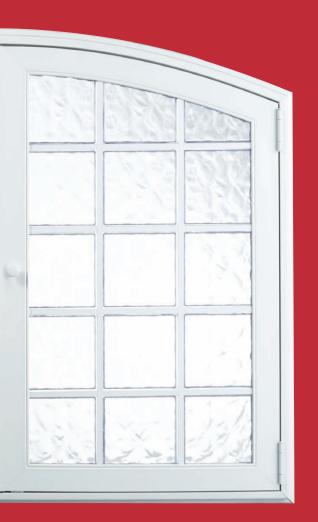

Coronado Block Shutters, an exciting design advancement from US Block Windows, offers interior shutters which install right over existing windows. Our window coverings have all the benefits of both shutters and block windows and will completely alter the look and feel of your room.

#### STANDARD FRAMES



### **BLOCK PATTERNS**



Clear Wave

re Glacier Wave



3000 Johnson Avenue, Pensacola, FL 32514 coronadoblockshutters.com



A US Block Windows Company Phone: 888.256.2599 · 850.473.0555 · Fax: 850.473.8040

# **Product Guide**



CORONADOBLOCKSHUTTERS.COM





We've
Got You
Covered.

### **AVAILABILITY**













## **BENEFITS**

- Allows flow-through of light with added privacy
- Measures and installs like plantation shutters over existing window opening
- Ideal for any wet/hum