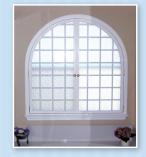

desired             |
| New construction     | Major demolition & dust      | Clean installation        | Clean installation                   |
| Ordinary look        | Luxurious look of block      | "Shutter look"            | Luxurious look of block & shutters   |
| Built-in with house  | Installs in 4 to 12 hours    | Installs in 20 minutes    | Installs like shutters in 20 minutes |
| Glare                | Reduces Glare                | Reduces glare (closed)    | Reduces glare (closed)               |
| UV fading            | Reduces UV                   | Reduces UV (closed)       | Reduces UV (closed)                  |
| Brightness/Glare     | Mutes brightness/glare       | Darkens room (closed)     | Mutes brightness (closed)            |

### **BEFORE & AFTER**