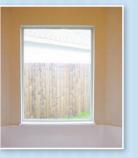

ary as desired             |
| New construction     | Major demolition & dust      | Clean installation        | Clean installation                   |
| Ordinary look        | Luxurious look of block      | "Shutter look"            | Luxurious look of block & shutters   |
| Built-in with house  | Installs in 4 to 12 hours    | Installs in 20 minutes    | Installs like shutters in 20 minutes |
| Glare                | Reduces Glare                | Reduces glare (closed)    | Reduces glare (closed)               |
| UV fading            | Reduces UV                   | Reduces UV (closed)       | Reduces UV (closed)                  |
| Brightness/Glare     | Mutes brightness/glare       | Darkens room (closed)     | Mutes brightness (closed)            |

### **BEFORE & AFTER**