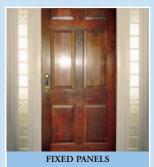

Coronado Block Shutters, an exciting design advancement from US Block Windows, offers interior shutters which install right over existing windows. Our window coverings have all the benefits of both shutters and block windows and will completely alter the look and feel of your room.

#### STANDARD FRAMES



### **BLOCK PATTERNS**



Clear Wave

re Glacier Wave



3000 Johnson Avenue, Pensacola, FL 32514 coronadoblockshutters.com



A US Block Windows Company Phone: 888.256.2599 · 850.473.0555 · Fax: 850.473.8040

# **Product Guide**



CORONADOBLOCKSHUTTERS.COM





We've
Got You
Covered.

### **AVAILABILITY**













## **BENEFITS**

- Allows flow-through of light with added privacy
- Measures and installs like plantation shutters over existing window opening
- Ideal for any wet/humid environment
- Neither frame, nor blocks will warp, chip, yellow or mold.
- 40% more energy efficient than glass block great insulator!
- UV inhibitors built into the blocks to protect tile and fabrics
- Manufacturing time is only 10-15 business days



An Elegant Complement to Your Current Window Coverings...When Both Privacy and Light are Desired.

| ORIGINAL WINDOWS     | GLASS BLOCK                  | SHUTTER/BLINDS            | CORONADO BLOCK SHUTTERS <sup>™</sup> |
|----------------------|------------------------------|---------------------------|--------------------------------------|
| No privacy