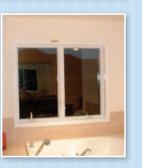

ay vary as desired             |
| New construction     | Major demolition & dust      | Clean installation        | Clean installation                   |
| Ordinary look        | Luxurious look of block      | "Shutter look"            | Luxurious look of block & shutters   |
| Built-in with house  | Installs in 4 to 12 hours    | Installs in 20 minutes    | Installs like shutters in 20 minutes |
| Glare                | Reduces Glare                | Reduces glare (closed)    | Reduces glare (closed)               |
| UV fading            | Reduces UV                   | Reduces UV (closed)       | Reduces UV (closed)                  |
| Brightness/Glare     | Mutes brightness/glare       | Darkens room (closed)     | Mutes brightness (closed)            |

### **BEFORE & AFTER**