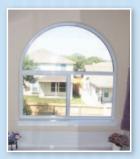

as desired             |
| New construction     | Major demolition & dust      | Clean installation        | Clean installation                   |
| Ordinary look        | Luxurious look of block      | "Shutter look"            | Luxurious look of block & shutters   |
| Built-in with house  | Installs in 4 to 12 hours    | Installs in 20 minutes    | Installs like shutters in 20 minutes |
| Glare                | Reduces Glare                | Reduces glare (closed)    | Reduces glare (closed)               |
| UV fading            | Reduces UV                   | Reduces UV (closed)       | Reduces UV (closed)                  |
| Brightness/Glare     | Mutes brightness/glare       | Darkens room (closed)     | Mutes brightness (closed)            |

### **BEFORE & AFTER**