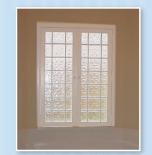

y as desired             |
| New construction     | Major demolition & dust      | Clean installation        | Clean installation                   |
| Ordinary look        | Luxurious look of block      | "Shutter look"            | Luxurious look of block & shutters   |
| Built-in with house  | Installs in 4 to 12 hours    | Installs in 20 minutes    | Installs like shutters in 20 minutes |
| Glare                | Reduces Glare                | Reduces glare (closed)    | Reduces glare (closed)               |
| UV fading            | Reduces UV                   | Reduces UV (closed)       | Reduces UV (closed)                  |
| Brightness/Glare     | Mutes brightness/glare       | Darkens room (closed)     | Mutes brightness (closed)            |

### **BEFORE & AFTER**