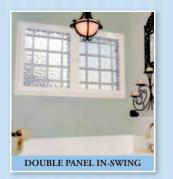

Coronado Block Shutters, an exciting design advancement from US Block Windows, offers interior shutters which install right over existing windows. Our window coverings have all the benefits of both shutters and block windows and will completely alter the look and feel of your room.

#### STANDARD FRAMES



### **BLOCK PATTERNS**



Clear Wave

re Glacier Wave



3000 Johnson Avenue, Pensacola, FL 32514 coronadoblockshutters.com



A US Block Windows Company Phone: 888.256.2599 · 850.473.0555 · Fax: 850.473.8040

# **Product Guide**



CORONADOBLOCKSHUTTERS.COM





We've
Got You
Covered.

### **AVAILABILITY**













## **BENEFITS**

- Allows flow-through of light with added privacy
- Measures and installs like plantation shutters over existing window opening
- Ideal for any wet/humid environment
- Neither frame, nor blocks will warp, chip, yellow or mold.
- 40% more energy efficient than glass block great insulator!
- UV inhibitors built into the blocks to protect tile and fabrics
- Manufacturing time is only 10-15 business days



An Elegant Complement to Your Current Window Coverings...When Both Privacy and Light are Desired.

| ORIGINAL WINDOWS     | GLASS BLOCK                  | SHUTTER/BLINDS            | CORONADO BLOCK SHUTTERS <sup>™</sup> |
|----------------------|------------------------------|---------------------------|--------------------------------------|
| No privacy