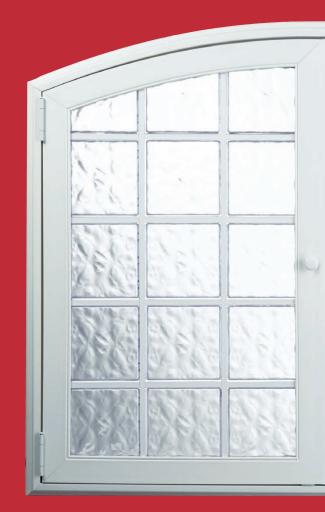

Coronado Block Shutters, an exciting design advancement from US Block Windows, offers interior shutters which install right over existing windows. Our window coverings have all the benefits of both shutters and block windows and will completely alter the look and feel of your room.

#### STANDARD FRAMES



### **BLOCK PATTERNS**



Clear Wave

re Glacier Wave



3000 Johnson Avenue, Pensacola, FL 32514 coronadoblockshutters.com



A US Block Windows Company Phone: 888.256.2599 · 850.473.0555 · Fax: 850.473.8040

# **Product Guide**



CORONADOBLOCKSHUTTERS.COM





We've
Got You
Covered.

### **AVAILABILITY**













## **BENEFITS**

- Allows flow-through of light with added privacy
- Measures and installs like plantation shutters over existing window opening
- Ideal for any wet/humid environment
- Neither frame, nor blocks will warp, chip, yellow or mold.
- 40% more energy efficient than glass block great insulator!
- UV inhibitors built into the blocks to protect tile and fabrics
- Manufacturing time is only 10-15 business days



An Elegant Complement to Your Current Window Coverings...When Both Privacy and Light are Desired.

| ORIGINAL WINDOWS     | GLASS BLOCK                  | SHUTTER/BLINDS            | CORONADO BLOCK SHUTTERS <sup>™</sup> |
|----------------------|------------------------------|---------------------------|-----------