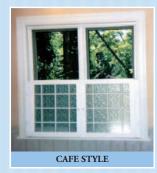

Coronado Block Shutters, an exciting design advancement from US Block Windows, offers interior shutters which install right over existing windows. Our window coverings have all the benefits of both shutters and block windows and will completely alter the look and feel of your room.

#### STANDARD FRAMES



### **BLOCK PATTERNS**



Clear Wave

re Glacier Wave



3000 Johnson Avenue, Pensacola, FL 32514 coronadoblockshutters.com



A US Block Windows Company Phone: 888.256.2599 · 850.473.0555 · Fax: 850.473.8040

# **Product Guide**



CORONADOBLOCKSHUTTERS.COM





We've
Got You
Covered.

### **AVAILABILITY**













## **BENEFITS**

- Allows flow-through of light with added privacy
- Measures and installs like plantation shutters over existing window opening
- Ideal for any wet/humid environment
- Neither frame, nor blocks will warp, chip, yellow or mold.
- 40% more energy efficient than glass block great insulator!
- UV inhibitors built into the blocks to protect tile and fabrics
- Manufacturing time is only 10-15 business days



An Elegant Complement to Your Current Window Coverings...When Both Privacy and Light are Desired.

| ORIGINAL WINDOWS     | GLASS BLOCK                  | SHUTTER/BLINDS            | CORONADO BLOCK SHUTTERS <sup>™</sup> |
|----------------------|------------------------------|---------------------------|--------------------------------------|
| No privacy           |